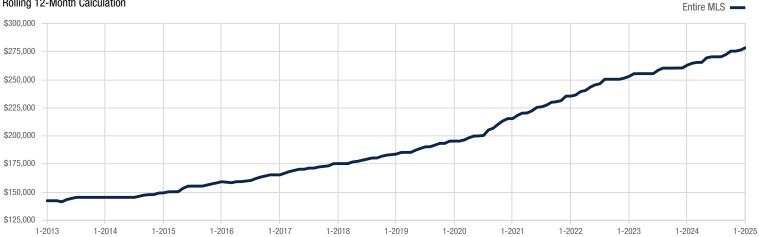

## **Median Sales Price**

A rolling 12-month calculation represents the current month and the 11 months prior in a single data point. If no activity occurred during a month, the line extends to the next available data point. Current as of February 10, 2025. All data from the Greater Louisville Association of REALTORS®. Report © 2025 ShowingTime Plus, LLC.