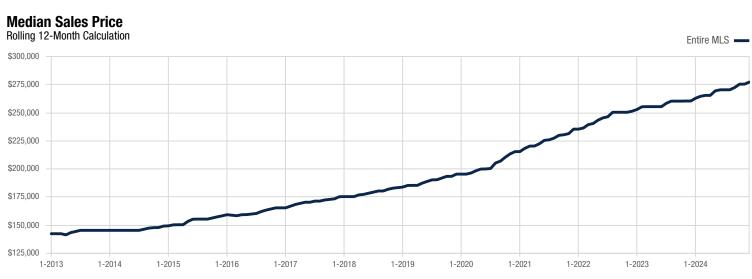

## **Entire MLS**

| Single Family and<br>Townhouse/Condo | December  |           |          | Year to Date |              |          |
|--------------------------------------|-----------|-----------|----------|--------------|--------------|----------|
| Key Metrics                          | 2023      | 2024      | % Change | Thru 12-2023 | Thru 12-2024 | % Change |
| New Listings                         | 923       | 1,083     | + 17.3%  | 18,763       | 20,299       | + 8.2%   |
| Pending Sales                        | 806       | 693       | - 14.0%  | 14,342       | 14,584       | + 1.7%   |
| Closed Sales                         | 1,047     | 1,095     | + 4.6%   | 14,317       | 14,655       | + 2.4%   |
| Cumulative Days on Market Until Sale | 44        | 45        | + 2.3%   | 38           | 41           | + 7.9%   |
| Median Sales Price*                  | \$259,450 | \$275,000 | + 6.0%   | \$260,000    | \$276,850    | + 6.5%   |
| Average Sales Price*                 | \$305,561 | \$334,187 | + 9.4%   | \$311,037    | \$328,704    | + 5.7%   |
| Percent of List Price Received*      | 97.8%     | 98.3%     | + 0.5%   | 98.6%        | 98.6%        | 0.0%     |
| Inventory of Homes for Sale          | 2,247     | 2,681     | + 19.3%  | _            | _            | _        |
| Months Supply of Inventory           | 1.9       | 2.2       | + 15.8%  |              | _            | _        |

<sup>\*</sup> Does not account for sale concessions and/or downpayment assistance. | Percent changes are calculated using rounded figures and can sometimes look extreme due to small sample size.

A rolling 12-month calculation represents the current month and the 11 months prior in a single data point. If no activity occurred during a month, the line extends to the next available data point.