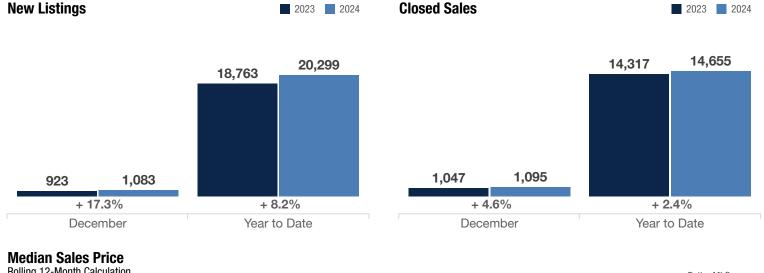

## **Entire MLS**

| Single Family and<br>Townhouse/Condo | December  |           |          | Year to Date |              |          |
|--------------------------------------|-----------|-----------|----------|--------------|--------------|----------|
| Key Metrics                          | 2023      | 2024      | % Change | Thru 12-2023 | Thru 12-2024 | % Change |
| New Listings                         | 923       | 1,083     | + 17.3%  | 18,763       | 20,299       | + 8.2%   |
| Pending Sales                        | 806       | 693       | - 14.0%  | 14,342       | 14,584       | + 1.7%   |
| Closed Sales                         | 1,047     | 1,095     | + 4.6%   | 14,317       | 14,655       | + 2.4%   |
| Cumulative Days on Market Until Sale | 44        | 45        | + 2.3%   | 38           | 41           | + 7.9%   |
| Median Sales Price*                  | \$259,450 | \$275,000 | + 6.0%   | \$260,000    | \$276,850    | + 6.5%   |
| Average Sales Price*                 | \$305,561 | \$334,187 | + 9.4%   | \$311,037    | \$328,704    | + 5.7%   |
| Percent of List Price Received*      | 97.8%     | 98.3%     | + 0.5%   | 98.6%        | 98.6%        | 0.0%     |
| Inventory of Homes for Sale          | 2,247     | 2,681     | + 19.3%  | _            | _            | _        |
| Months Supply of Inventory           | 1.9       | 2.2       | + 15.8%  |              | _            | _        |