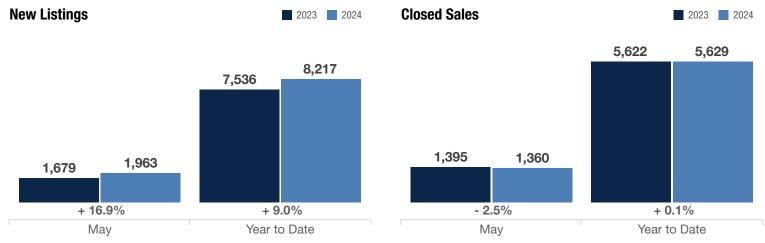

## **Entire MLS**

| Single Family and<br>Townhouse/Condo | May       |           |          | Year to Date |             |          |
|--------------------------------------|-----------|-----------|----------|--------------|-------------|----------|
| Key Metrics                          | 2023      | 2024      | % Change | Thru 5-2023  | Thru 5-2024 | % Change |
| New Listings                         | 1,679     | 1,963     | + 16.9%  | 7,536        | 8,217       | + 9.0%   |
| Pending Sales                        | 1,382     | 1,157     | - 16.3%  | 6,348        | 6,092       | - 4.0%   |
| Closed Sales                         | 1,395     | 1,360     | - 2.5%   | 5,622        | 5,629       | + 0.1%   |
| Cumulative Days on Market Until Sale | 37        | 37        | 0.0%     | 44           | 46          | + 4.5%   |
| Median Sales Price*                  | \$265,000 | \$287,000 | + 8.3%   | \$252,000    | \$270,000   | + 7.1%   |
| Average Sales Price*                 | \$312,712 | \$344,396 | + 10.1%  | \$297,624    | \$313,760   | + 5.4%   |
| Percent of List Price Received*      | 99.0%     | 99.1%     | + 0.1%   | 98.5%        | 98.4%       | - 0.1%   |
| Inventory of Homes for Sale          | 1,762     | 2,520     | + 43.0%  | _            | _           | _        |
| Months Supply of Inventory           | 1.4       | 2.1       | + 50.0%  |              | _           | _        |