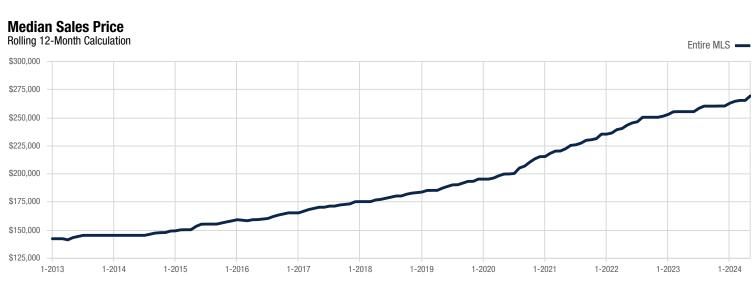

## **Entire MLS**

| Single Family and<br>Townhouse/Condo | May       |           |          | Year to Date |             |          |
|--------------------------------------|-----------|-----------|----------|--------------|-------------|----------|
| Key Metrics                          | 2023      | 2024      | % Change | Thru 5-2023  | Thru 5-2024 | % Change |
| New Listings                         | 1,679     | 1,963     | + 16.9%  | 7,536        | 8,217       | + 9.0%   |
| Pending Sales                        | 1,382     | 1,157     | - 16.3%  | 6,348        | 6,092       | - 4.0%   |
| Closed Sales                         | 1,395     | 1,360     | - 2.5%   | 5,622        | 5,629       | + 0.1%   |
| Cumulative Days on Market Until Sale | 37        | 37        | 0.0%     | 44           | 46          | + 4.5%   |
| Median Sales Price*                  | \$265,000 | \$287,000 | + 8.3%   | \$252,000    | \$270,000   | + 7.1%   |
| Average Sales Price*                 | \$312,712 | \$344,396 | + 10.1%  | \$297,624    | \$313,760   | + 5.4%   |
| Percent of List Price Received*      | 99.0%     | 99.1%     | + 0.1%   | 98.5%        | 98.4%       | - 0.1%   |
| Inventory of Homes for Sale          | 1,762     | 2,520     | + 43.0%  | _            | _           | _        |
| Months Supply of Inventory           | 1.4       | 2.1       | + 50.0%  |              | _           | _        |

<sup>\*</sup> Does not account for sale concessions and/or downpayment assistance. | Percent changes are calculated using rounded figures and can sometimes look extreme due to small sample size.

A rolling 12-month calculation represents the current month and the 11 months prior in a single data point. If no activity occurred during a month, the line extends to the next available data point.