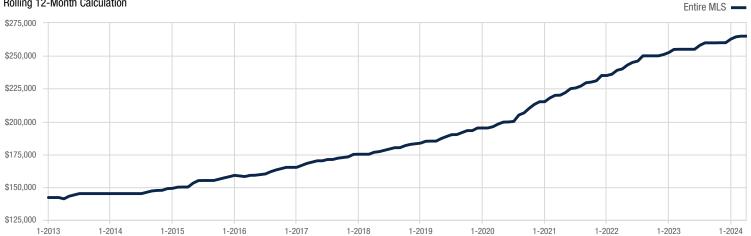

## **Median Sales Price**

A rolling 12-month calculation represents the current month and the 11 months prior in a single data point. If no activity occurred during a month, the line extends to the next available data point. Current as of May 10, 2024. All data from the Greater Louisville Association of REALTORS®. Report © 2024 ShowingTime Plus, LLC.