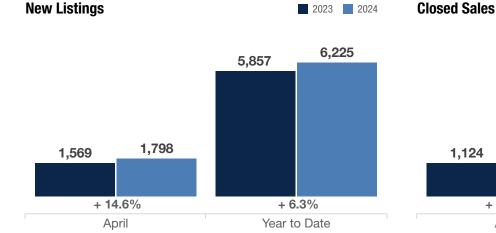

## **Entire MLS**

| Single Family and<br>Townhouse/Condo | April     |           |          | Year to Date |               |          |
|--------------------------------------|-----------|-----------|----------|--------------|---------------|----------|
| Key Metrics                          | 2023      | 2024      | % Change | Thru 4-2023  | Thru 4-2024   | % Change |
| New Listings                         | 1,569     | 1,798     | + 14.6%  | 5,857        | 6,225         | + 6.3%   |
| Pending Sales                        | 1,328     | 1,127     | - 15.1%  | 4,967        | 4,737         | - 4.6%   |
| Closed Sales                         | 1,124     | 1,236     | + 10.0%  | 4,227        | 4,230         | + 0.1%   |
| Cumulative Days on Market Until Sale | 40        | 46        | + 15.0%  | 47           | 49            | + 4.3%   |
| Median Sales Price*                  | \$259,450 | \$277,000 | + 6.8%   | \$249,900    | \$265,000     | + 6.0%   |
| Average Sales Price*                 | \$304,283 | \$317,795 | + 4.4%   | \$292,646    | \$304,592     | + 4.1%   |
| Percent of List Price Received*      | 99.2%     | 99.2%     | 0.0%     | 98.3%        | <b>98.2</b> % | - 0.1%   |
| Inventory of Homes for Sale          | 1,757     | 2,285     | + 30.1%  |              | _             | _        |
| Months Supply of Inventory           | 1.4       | 1.9       | + 35.7%  |              | _             | _        |