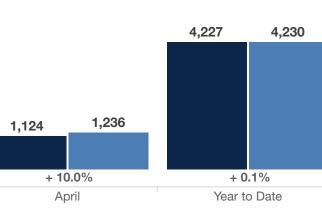

## **Entire MLS**

| Single Family and<br>Townhouse/Condo | April     |           |          | Year to Date |               |          |
|--------------------------------------|-----------|-----------|----------|--------------|---------------|----------|
| Key Metrics                          | 2023      | 2024      | % Change | Thru 4-2023  | Thru 4-2024   | % Change |
| New Listings                         | 1,569     | 1,798     | + 14.6%  | 5,857        | 6,225         | + 6.3%   |
| Pending Sales                        | 1,328     | 1,127     | - 15.1%  | 4,967        | 4,737         | - 4.6%   |
| Closed Sales                         | 1,124     | 1,236     | + 10.0%  | 4,227        | 4,230         | + 0.1%   |
| Cumulative Days on Market Until Sale | 40        | 46        | + 15.0%  | 47           | 49            | + 4.3%   |
| Median Sales Price*                  | \$259,450 | \$277,000 | + 6.8%   | \$249,900    | \$265,000     | + 6.0%   |
| Average Sales Price*                 | \$304,283 | \$317,795 | + 4.4%   | \$292,646    | \$304,592     | + 4.1%   |
| Percent of List Price Received*      | 99.2%     | 99.2%     | 0.0%     | 98.3%        | <b>98.2</b> % | - 0.1%   |
| Inventory of Homes for Sale          | 1,757     | 2,285     | + 30.1%  |              | _             | _        |
| Months Supply of Inventory           | 1.4       | 1.9       | + 35.7%  |              | _             | _        |