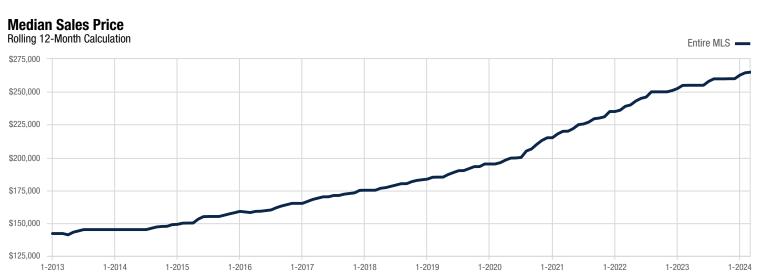

## **Entire MLS**

| Single Family and<br>Townhouse/Condo | March     |           |          | Year to Date |             |          |
|--------------------------------------|-----------|-----------|----------|--------------|-------------|----------|
| Key Metrics                          | 2023      | 2024      | % Change | Thru 3-2023  | Thru 3-2024 | % Change |
| New Listings                         | 1,599     | 1,574     | - 1.6%   | 4,288        | 4,408       | + 2.8%   |
| Pending Sales                        | 1,307     | 1,194     | - 8.6%   | 3,639        | 3,447       | - 5.3%   |
| Closed Sales                         | 1,327     | 1,183     | - 10.9%  | 3,103        | 2,971       | - 4.3%   |
| Cumulative Days on Market Until Sale | 48        | 50        | + 4.2%   | 49           | 50          | + 2.0%   |
| Median Sales Price*                  | \$250,000 | \$266,000 | + 6.4%   | \$245,000    | \$260,000   | + 6.1%   |
| Average Sales Price*                 | \$296,525 | \$304,355 | + 2.6%   | \$288,429    | \$299,326   | + 3.8%   |
| Percent of List Price Received*      | 98.5%     | 98.5%     | 0.0%     | 97.9%        | 97.8%       | - 0.1%   |
| Inventory of Homes for Sale          | 1,743     | 2,076     | + 19.1%  | _            | _           | _        |
| Months Supply of Inventory           | 1.3       | 1.8       | + 38.5%  |              | _           | _        |

<sup>\*</sup> Does not account for sale concessions and/or downpayment assistance. | Percent changes are calculated using rounded figures and can sometimes look extreme due to small sample size.

A rolling 12-month calculation represents the current month and the 11 months prior in a single data point. If no activity occurred during a month, the line extends to the next available data point.