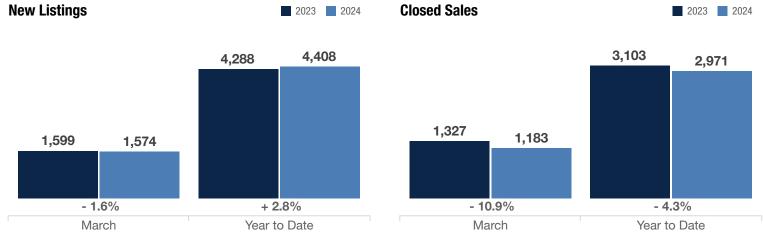

## **Entire MLS**

| Single Family and<br>Townhouse/Condo | March     |           |          | Year to Date |             |          |
|--------------------------------------|-----------|-----------|----------|--------------|-------------|----------|
| Key Metrics                          | 2023      | 2024      | % Change | Thru 3-2023  | Thru 3-2024 | % Change |
| New Listings                         | 1,599     | 1,574     | - 1.6%   | 4,288        | 4,408       | + 2.8%   |
| Pending Sales                        | 1,307     | 1,194     | - 8.6%   | 3,639        | 3,447       | - 5.3%   |
| Closed Sales                         | 1,327     | 1,183     | - 10.9%  | 3,103        | 2,971       | - 4.3%   |
| Cumulative Days on Market Until Sale | 48        | 50        | + 4.2%   | 49           | 50          | + 2.0%   |
| Median Sales Price*                  | \$250,000 | \$266,000 | + 6.4%   | \$245,000    | \$260,000   | + 6.1%   |
| Average Sales Price*                 | \$296,525 | \$304,355 | + 2.6%   | \$288,429    | \$299,326   | + 3.8%   |
| Percent of List Price Received*      | 98.5%     | 98.5%     | 0.0%     | 97.9%        | 97.8%       | - 0.1%   |
| Inventory of Homes for Sale          | 1,743     | 2,076     | + 19.1%  | _            | _           | _        |
| Months Supply of Inventory           | 1.3       | 1.8       | + 38.5%  |              | _           | _        |